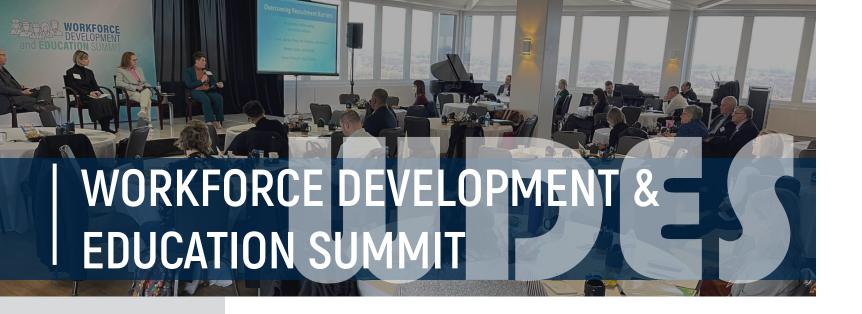

# **THURSDAY, MARCH 2 • TOPEKA**

IN-PERSON EVENT ពុំពុំពុំ

All dates and locations are subject to change. For current information: kansaschamber.org/events

The Kansas Chamber's *Workforce Development and Education Summit* focuses on the workforce challenges many Kansas businesses face.

It brings together business owners, human resources experts, educators and policy makers to examine the state's workforce needs and identify opportunities to address them.

**EXPECTED ATTENDANCE: 125** 