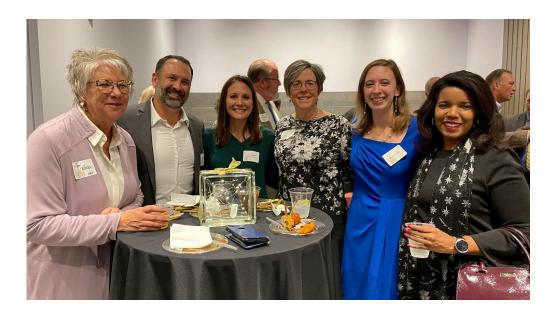

# THURSDAY, DECEMBER 7 • JOHNSON CO.

IN-PERSON EVENT ពុំពុំពុំ

All dates and locations are subject to change. For current information: kansaschamber.org/events

The Kansas Chamber's *Holiday Reception* is a celebration for all Chamber members to say "thank you" for the support, guidance, and partnership offered over the past year.

As an opportunity to give back, the Kansas Chamber partners with a charity each year to collect donations for a good cause.

**EXPECTED ATTENDANCE: 75-100** 