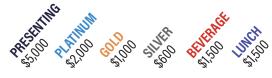

The Chamber's most valuable investment package is the **Event Marketing Program (EMP)**.

The **EMP** bundles all ten annual events scheduled throughout the year. Through this program, businesses can raise awareness of their companies among Chamber members, the Kansas business community, and with federal, state, and local elected officials - at up to a 50% savings.

#### **PLATINUM**

**EMP Investment Benefits** 

Total Value: \$57,500 **EMP Package: \$28,000** 

SAVINGS

OF

51%

SAVINGS

OF

#### **GOLD**

**EMP Investment Benefits** 

Total Value: \$29,750 **EMP Package: \$15,000** 

### **SILVER**

**EMP Investment Benefits** 

Total Value: \$14,250 **EMP Package: \$8,000** 

#### **CORPORATE**

**EMP Investment Benefits** 

Total Value: \$8,850 **EMP Package: \$5,000** 